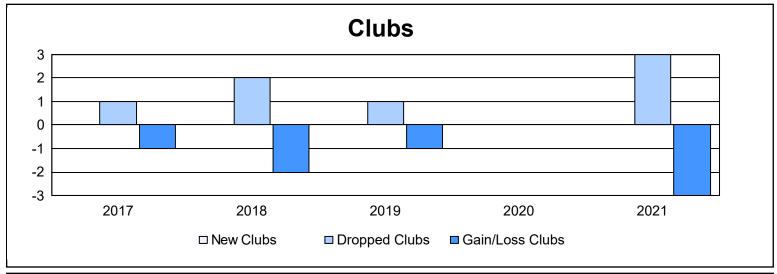

District 18 N As of June 2021 Cumulative

| Year      | New<br>Clubs | Dropped<br>Clubs | Gain/<br>Loss<br>Clubs | New<br>Members | Charter<br>Members | Reinstate<br>Members | Transfer<br>Members | Total<br>Member<br>Added | Total<br>Members<br>Dropped | Gain/<br>Loss<br>Members |
|-----------|--------------|------------------|------------------------|----------------|--------------------|----------------------|---------------------|--------------------------|-----------------------------|--------------------------|
| 2016-2017 | 0            | 1                | -1                     | 126            | 2                  | 9                    | 6                   | 143                      | 202                         | -59                      |
| 2017-2018 | 0            | 2                | -2                     | 93             | 1                  | 15                   | 3                   | 112                      | 189                         | -77                      |
| 2018-2019 | 0            | 1                | -1                     | 91             | 2                  | 4                    | 9                   | 106                      | 145                         | -39                      |
| 2019-2020 | 0            | 0                | 0                      | 99             | 0                  | 7                    | 13                  | 119                      | 144                         | -25                      |
| 2020-2021 | 0            | 3                | -3                     | 137            | 0                  | 12                   | 4                   | 153                      | 179                         | -26                      |
| Average   | 0            | 1                | -1                     | 109            | 1                  | 9                    | 7                   | 127                      | 172                         | -45                      |