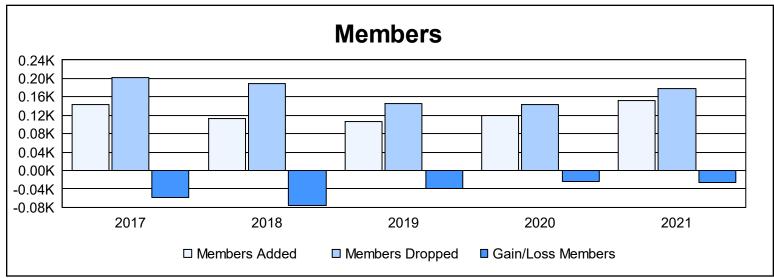

District 18 N As of June 2021 Cumulative

| Year      | New<br>Clubs | Dropped<br>Clubs | Gain/<br>Loss<br>Clubs | New<br>Members | Charter<br>Members | Reinstate<br>Members | Transfer<br>Members | Total<br>Member<br>Added | Total<br>Members<br>Dropped | Gain/<br>Loss<br>Members |
|-----------|--------------|------------------|------------------------|----------------|--------------------|----------------------|---------------------|--------------------------|-----------------------------|--------------------------|
| 2016-2017 | 0            | 1                | -1                     | 126            | 2                  | 9                    | 6                   | 143                      | 202                         | -59                      |
| 2017-2018 | 0            | 2                | -2                     | 93             | 1                  | 15                   | 3                   | 112                      | 189                         | -77                      |
| 2018-2019 | 0            | 1                | -1                     | 91             | 2                  | 4                    | 9                   | 106                      | 145                         | -39                      |
| 2019-2020 | 0            | 0                | 0                      | 99             | 0                  | 7                    | 13                  | 119                      | 144                         | -25                      |
| 2020-2021 | 0            | 3                | -3                     | 137            | 0                  | 12                   | 4                   | 153                      | 179                         | -26                      |
| Average   | 0            | 1                | -1                     | 109            | 1                  | 9                    | 7                   | 127                      | 172                         | -45                      |